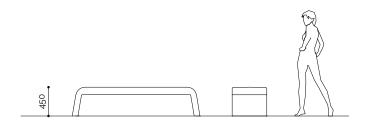

| ALBA | Card code:<br>Design code: | 0PAAR090                                                                                                                                                                                                                                                                           |
|------|----------------------------|------------------------------------------------------------------------------------------------------------------------------------------------------------------------------------------------------------------------------------------------------------------------------------|
|      | Designer:                  | Bellitalia Design                                                                                                                                                                                                                                                                  |
|      | Description:               | Alba bench, made of UTC <sup>®</sup> (Ultra Tense Concrete), consists of<br>a monolithic bridge-shaped seat with a triangular cross-section,<br>with a slight curvature on the surface that favours water drainage.<br>The bench is designed to be combined with the Aurora table. |
|      | Dimensions:                | L 1990 mm<br>W 540 mm<br>H 450 mm<br>230 kg                                                                                                                                                                                                                                        |
|      | Materials:                 | UTC                                                                                                                                                                                                                                                                                |
|      |                            |                                                                                                                                                                                                                                                                                    |
|      |                            |                                                                                                                                                                                                                                                                                    |
|      | Finishes:                  | Smooth Formwork or o Matte Paint or Glossy Paint<br>Anti-degradation paint                                                                                                                                                                                                         |
|      | Installation:              | Simple support to the floor or Cementing by means of threaded bars and chemical ancho                                                                                                                                                                                              |
|      | Accessories:               | Anti-Graffiti                                                                                                                                                                                                                                                                      |
|      |                            |                                                                                                                                                                                                                                                                                    |