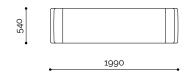

| ALBA | Card code:<br>Design code: | 0PAAR090                                                                                                                                                                                                                                                                           |
|------|----------------------------|------------------------------------------------------------------------------------------------------------------------------------------------------------------------------------------------------------------------------------------------------------------------------------|
|      | Designer:                  | Bellitalia Design                                                                                                                                                                                                                                                                  |
|      | Description:               | Alba bench, made of UTC <sup>®</sup> (Ultra Tense Concrete), consists of<br>a monolithic bridge-shaped seat with a triangular cross-section,<br>with a slight curvature on the surface that favours water drainage.<br>The bench is designed to be combined with the Aurora table. |
|      | Dimensions:                | L 1990 mm<br>W 540 mm<br>H 450 mm<br>230 kg                                                                                                                                                                                                                                        |
|      | Materials:                 | UTC                                                                                                                                                                                                                                                                                |
|      |                            |                                                                                                                                                                                                                                                                                    |
|      |                            |                                                                                                                                                                                                                                                                                    |
|      | Finishes:                  | Smooth Formwork or o Matte Paint or Glossy Paint<br>Anti-degradation paint                                                                                                                                                                                                         |
|      | Installation:              | Simple support to the floor or Cementing by means of threaded bars and chemical ancho                                                                                                                                                                                              |
|      | Accessories:               | Anti-Graffiti                                                                                                                                                                                                                                                                      |
|      |                            |                                                                                                                                                                                                                                                                                    |