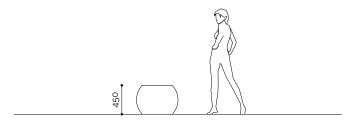

## **APOLLO**

Card code: Design code: 0PAAR001

Designer:

Bellitalia Design

The Apollo bench, made of Reconstituted Precious Stones or

Reconstituted Granite Stones, consists of a monolithic sphere-

shaped seat cut at the ends.

Ø 650 mm Ø 580 mm H 450 mm

308 kg

Materials:

RECONSTITUTED PRECIOUS STONES PRECIOUS GRANITE

**STONES** 

RECONSTITUTED PRECIOUS STONES: Bianco Carrara, Botticino, Rosso Verona, Giallo Mori, Porfido, Verde Alpi,