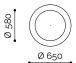

Ø 650 mm Ø 580 mm H 450 mm

308 kg

Materials:

RECONSTITUTED PRECIOUS STONES PRECIOUS GRANITE

**STONES** 

RECONSTITUTED PRECIOUS STONES: Bianco Carrara, Botticino, Rosso Verona, Giallo Mori, Porfido, Verde Alpi,