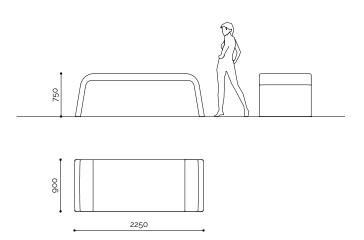

## **AURORA**

Card code: Design code: 0PAAR091

Designer: Bellitalia Design

Description:

The Aurora table, made of UTC (Ultra Tense Concrete), consists of a monolithic bridge-shaped table with a triangular crosssection and a slight convexity on the upper surface that favours water drainage. The table is designed to be combined with the Alba seat.

Dimensions:

L 2250 mm W 900 mm H 750 mm 479 kg

Materials:

Finishes:

Smooth Formwork, or "Matte" or "Glossy" Anti-degradation painting

UTC

Installation:

Simply resting on the pavement or fixed to the ground using threaded rods and a chemical anchor for greater product

stability and security

Accessories: Anti-Graffiti

Revision: 01/2024