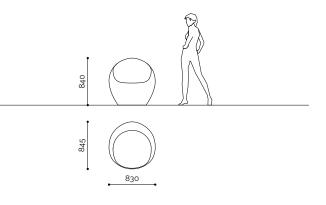

## $\otimes \mathsf{BELLITALIA}^{\mathbb{R}}$

| Card code:<br>Design code: | 0PAAR059                                                                                                                                                                                                                                  |
|----------------------------|-------------------------------------------------------------------------------------------------------------------------------------------------------------------------------------------------------------------------------------------|
| Designer:                  | Matouš Holý                                                                                                                                                                                                                               |
| Description:               | Cuddly single-seater chair, made of reconstituted Granite Stone<br>characterised by a wide and ergonomic seat. Its organic shape<br>can be enhanced by the exclusive 'Matte' or 'Glossy' finish. It is<br>part of the Organic collection. |
| Dimensions:                | L 830 mm<br>W 845 mm<br>H 840 mm<br>660 kg                                                                                                                                                                                                |
| Materials:                 | GRANITO BIANCO                                                                                                                                                                                                                            |
|                            |                                                                                                                                                                                                                                           |
| Finishes:                  | Side: Bush-hammered or Painting "Matte" or "Glossy"<br>Top: Smooth Formwork or Painting "Matte" or "Glossy"<br>Anti-degradation coating                                                                                                   |
| Installation:              | Simple placement on flooring                                                                                                                                                                                                              |
| Accessories:               | Anti-Graffiti                                                                                                                                                                                                                             |
|                            | Design code:<br>Designer:<br>Description:<br>Dimensions:<br>Materials:<br>Finishes:<br>Installation:                                                                                                                                      |