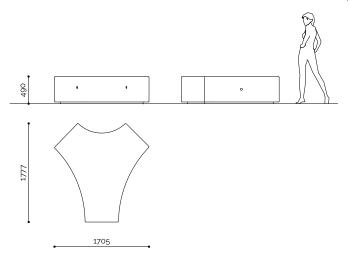

## **DEMETRA Y**

Card code: Design code: Designer:

OPAAR047 with leveling system / OPAAR161 without leveling system

Bellitalia Design

Description:

Demetra Y seat, made of Reconstituted Precious Stones or Reconstituted Granite Stones, with a distinctive Y-shape, which serves as a joint with the other elements in the collection. Equipped with a base with or without levelling system. Demetra Y, in the version with levelling system, can be fitted with LED lighting. It can be combined with the other elements of the

Demetra collection.

Dimensions:

L 1705 mm W 1777 mm H 490 mm 1881 kg

Materials:

RECONSTITUTED PRECIOUS STONES

STONES

RECONSTITUTED GRANITE

RECONSTITUTED PRECIOUS STONES: White Carrara, Botticino, Red Verona, Yellow Mori, Porphyry, Alpine Green, Venetian, Ebony Black