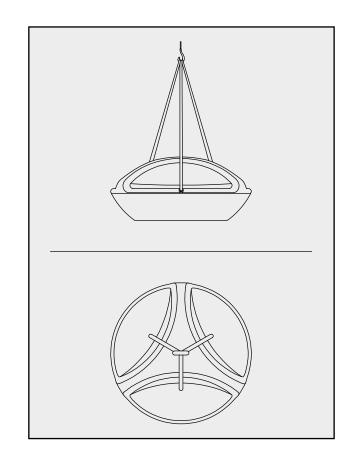

DNA

Card code: Design code: Designer:

0PAAR123

Alessandro Lenarda

Description:

DNA monolithic seat, made of Reconstituted Precious Stones or Reconstituted Granite Stones, with three seat spaces radial to each other and a backrest that connects and joins at the centre.

Dimensions:

Ø 1890 mm H 850 mm 2360 kg

Materials:

RECONSTITUTED PRECIOUS STONES RECONSTITUTED GRANITE **STONES** 

Botticino, Rosso Verona, Giallo Mori, Porfido, Verde Alpi, Veneziano, Nero Ebano

RECONSTITUTED GRANITE STONES: Granito Bianco, Granito