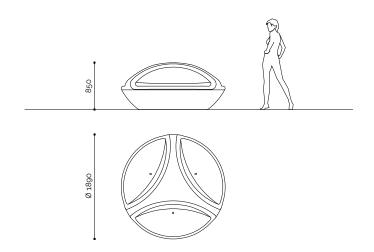

DNA

Card code: Design code: Designer:

0PAAR123

Alessandro Lenarda

Description:

DNA monolithic seat, made of Reconstituted Precious Stones or Reconstituted Granite Stones, with three seat spaces radial to each other and a backrest that connects and joins at the centre.

Dimensions:

Ø 1890 mm H 850 mm 2360 kg

Materials:

RECONSTITUTED PRECIOUS STONES RECONSTITUTED GRANITE **STONES** 

Botticino, Rosso Verona, Giallo Mori, Porfido, Verde Alpi, Veneziano, Nero Ebano

RECONSTITUTED GRANITE STONES: Granito Bianco, Granito