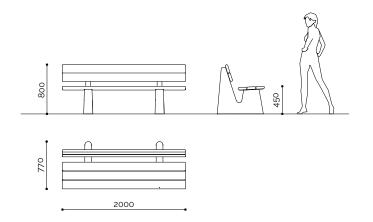

| DOLOMITI | Card code:<br>Design code: | OPAAR182                                                                                                                                                                                                                                                                                 |
|----------|----------------------------|------------------------------------------------------------------------------------------------------------------------------------------------------------------------------------------------------------------------------------------------------------------------------------------|
|          | Designer:                  | Massimo Tasca                                                                                                                                                                                                                                                                            |
|          | Description:               | A Dolomiti bench with two supports with an elongated base that,<br>like a mountain massif, creates two vertical 'peaks' in HTC (High<br>Tense Concrete). Three wooden slats connect the two supports<br>forming the seating surface, while the backrest consists of two<br>wooden slats. |
|          | Dimensions:                | L 2000mm<br>W 770mm<br>H 800mm<br>h 450mm<br>197 kg                                                                                                                                                                                                                                      |
|          | Materials:                 | HTC WOOD                                                                                                                                                                                                                                                                                 |
|          |                            |                                                                                                                                                                                                                                                                                          |
|          |                            |                                                                                                                                                                                                                                                                                          |
|          | Finishes:                  | Smooth Formwork<br>Natural or green/red impregnated okumé<br>Anti-degradation coating                                                                                                                                                                                                    |
|          | Installation:              | Cementing through threaded bars                                                                                                                                                                                                                                                          |
|          | Accessories:               | Anti-Graffiti                                                                                                                                                                                                                                                                            |