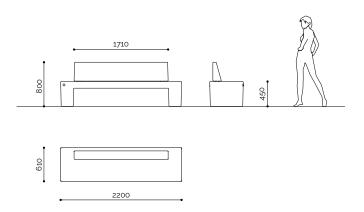

## **ERACLEA BACK**

Card code: Design code: 0PAAR117

Designer:

Bellitalia Design

Eraclea Back bridge bench, made of Reconstituted Precious Stones or Reconstituted Granite Stones, rectangular in shape

with backrest.

Dimensions:

L 2200 mm I 1710 mm W 610 mm H 800 mm h 450 mm

770 kg

Materials:

RECONSTITUTED PRECIOUS STONES RECONSTITUTED GRANITE STONES

RECONSTITUTED PRECIOUS STONES: Bianco Carrara, Botticino, Rosso Verona, Giallo Mori, Porfido, Verde Alpi, Veneziano, Nero Ebano