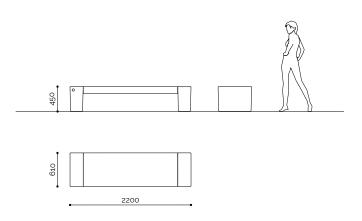

## **ERACLEA GRES**

Card code: Design code: Designer:

0PAAR066

Matteo Ceschini

Description:

Eraclea Gres bridge bench, made of reconstituted Precious Stones or Reconstituted Granite Stones, rectangular in shape with the seating surface covered in Porcelain Stoneware in light

or dark colours.

Dimensions:

L 2200 mm W 610 mm H 450 mm 505 kg

Materials:

RECONSTITUTED PRECIOUS STONES RECONSTITUTED **GRANITE STONES**  **PORCELAIN STONEWARE** 

RECONSTITUTED PRECIOUS STONES: Bianco Carrara, Botticino, Rosso Verona, Giallo Mori, Porfido, Verde Alpi,