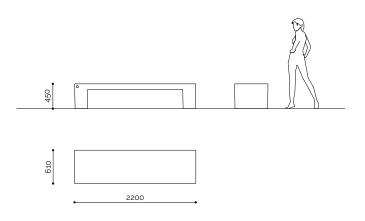

## **ERACLEA**

Card code: Design code: Designer:

0PAPP015 AP01050301 Bellitalia Design

Description:

Eraclea bridge bench, made of Reconstituted Precious Stones

or Reconstituted Granite Stones, rectangular in shape.

Dimensions:

L 2200 mm W 610 mm H 450 mm

595 kg

Materials:

RECONSTITUTED PRECIOUS STONES RECONSTITUTED GRANITE **STONES** 

RECONSTITUTED PRECIOUS STONES: Bianco Carrara, Botticino, Rosso Verona, Giallo Mori, Porfido, Verde Alpi, Veneziano, Nero Ebano