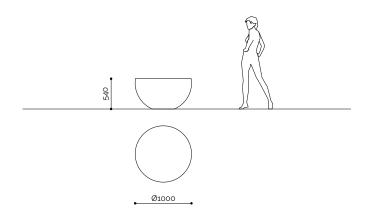

## **FAMILY**

Card code:

0PAAR061

Design code: Designer:

Matouš Holý

Description:

Family flat seat, made of reconstituted Granite stone, consisting of a geometric element with a hemispherical shape. Its organic shape can be enhanced by the exclusive painting with "Matte" or

"Glossy" finish. It is part of the Organic collection.

Dimensions:

Ø 1000 mm H 540 mm 695 kg

Materials:

GRANITO BIANCO

Finishes:

Side: Bush-hammered or Painting "Matte" or "Glossy" Top: Smooth Formwork or Painting "Matte" or "Glossy"