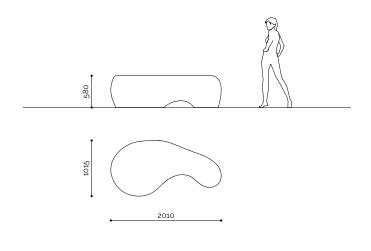

## $\otimes \mathsf{BELLITALIA}^{\mathbb{R}}$

| FUNNY | Card code:<br>Design code:<br>Designer: | 0PAAR063<br>Matouš Holý                                                                                                                                                                                                                                                                                                                                                                                    |
|-------|-----------------------------------------|------------------------------------------------------------------------------------------------------------------------------------------------------------------------------------------------------------------------------------------------------------------------------------------------------------------------------------------------------------------------------------------------------------|
|       | Description:                            | Funny flat seat, made of reconstituted granite stone, consisting<br>of a seat with a curious and irregular shape. The particular<br>curvature of the bench allows for a harmonious interlocking of<br>several elements that can be combined in different colours. Its<br>organic shape can be enhanced by the exclusive painting with<br>'Matte' or 'Glossy' finish. It is part of the Organic collection. |
|       | Dimensions:                             | L 2010mm<br>W 1015mm<br>H 580mm<br>1880kg                                                                                                                                                                                                                                                                                                                                                                  |
|       | Materials:                              | GRANITO BIANCO                                                                                                                                                                                                                                                                                                                                                                                             |
|       | Finishes:                               | Side: Bush-hammered or Painting "Matte" or "Glossy"<br>Top: Smooth Formwork or Painting "Matte" or "Glossy"<br>Anti-degradation coating                                                                                                                                                                                                                                                                    |
|       | Installation:                           | Simple placement on flooring                                                                                                                                                                                                                                                                                                                                                                               |
|       | Accessories:                            | Anti-Graffiti                                                                                                                                                                                                                                                                                                                                                                                              |