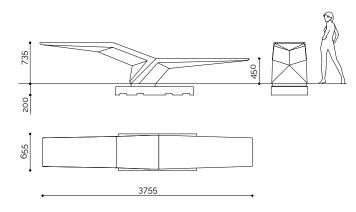

| JONATHAN | Card code:<br>Design code:<br>Necessary | 0PAAR084                                                                                                                                                                                                                                                                                                                |
|----------|-----------------------------------------|-------------------------------------------------------------------------------------------------------------------------------------------------------------------------------------------------------------------------------------------------------------------------------------------------------------------------|
|          | complement:<br>Designer:                | 2IMFS143 - Supplement for wooden cage for transport<br>Del Ponte, Zambelli                                                                                                                                                                                                                                              |
|          | Description:                            | The Jonathan bench, made of UTC (Ultra Tense Concrete<br>consists of a monolithic cantilevered seat to which anothe<br>component, also cantilevered, is attached, constituting, at ar<br>ergonomic level, an ischial support or a practical small table<br>ergonomically, an ischial support or a practical side table. |
|          | Dimensions:                             | L 3755mm<br>W 655mm<br>H 735mm (+ 200mm)<br>h 450mm<br>1120kg                                                                                                                                                                                                                                                           |
|          | Materials:                              |                                                                                                                                                                                                                                                                                                                         |
|          | Finishes:                               | Smooth Formwork, Matte Paint, Glossy Paint                                                                                                                                                                                                                                                                              |
|          | Installation:                           | Sub-floor base and positioning by means of metal plate                                                                                                                                                                                                                                                                  |
|          | Accessories:                            | Anti-Graffiti                                                                                                                                                                                                                                                                                                           |
|          |                                         |                                                                                                                                                                                                                                                                                                                         |