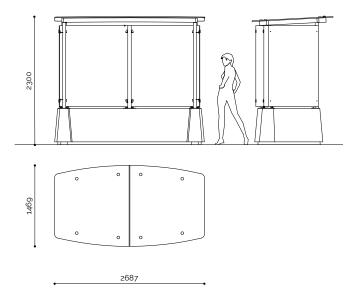

## **MAGNUM EVOLUTION S**

0APAR001 - Zinc-coated and RAL-painted steel cover Card code:

0APAR005 - White screen-printed glass cover

0APRA006 - Clear glass cover

Design code:

Designer: Bellitalia Design

Magnum Evolution S canopy, made with a base in Reconstituted Precious Stone or Reconstituted Granite Stone and equipped with a levelling base, a supporting structure composed of columns in round tubes and a covering in rectangular painted steel tubes. The walls are closed on 3 sides by glass panels, while the roof can be made of transparent or white screen-printed glass

panels or painted sheet metal panels.

L 2687 mm Dimensions:

W 1469 mm H 2300 mm 1611 kg

Materials: RECONSTITUTED

PRECIOUS STONES

RECONSTITUTED **POWDER** GRANITE STONES COATED STEEL

RECONSTITUTED PRECIOUS STONES: Bianco Carrara, Botticino, Rosso Verona, Giallo Mori, Porfido, Verde Alpi, Veneziano, Nero

RECONSTITUTED GRANITE STONES: Granito Bianco, Granito Grigio

Finishes: Sandblasting, Painted Steel

Anti-degradation paintwork

Installation: Support with levelling system

Accessories: Anti-Graffiti

BELLITALIA s.r.l. viale Cadore, 67 32014 Ponte nelle Alpi (BL) Italy