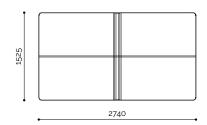

| PINGPONG | Card code:<br>Design code:<br>Designer: | <ul> <li>de: Bellitalia Design</li> <li>h: The Pingpong tennis-table, made of HTC (High Tense Concrete), equipped with an integrated dividing net and 4 varnished steel tube supports connected to the playing surface by 4 HPC mushroom supports. Each table top is equipped with a white or black painted dividing line (except HTC 7 version, available with black line).</li> </ul> |                 |
|----------|-----------------------------------------|-----------------------------------------------------------------------------------------------------------------------------------------------------------------------------------------------------------------------------------------------------------------------------------------------------------------------------------------------------------------------------------------|-----------------|
|          | Description:                            |                                                                                                                                                                                                                                                                                                                                                                                         |                 |
|          | Dimensions:                             |                                                                                                                                                                                                                                                                                                                                                                                         |                 |
|          | Materials:                              |                                                                                                                                                                                                                                                                                                                                                                                         | STAINLESS STEEL |
|          |                                         |                                                                                                                                                                                                                                                                                                                                                                                         |                 |
|          | Finishes:                               | Smooth Formwork, Stainless Steel<br>Anti-degradation paintwork                                                                                                                                                                                                                                                                                                                          |                 |
|          | Installation:                           | Simple floor support                                                                                                                                                                                                                                                                                                                                                                    |                 |
|          | Accessories:                            | Anti-Graffiti                                                                                                                                                                                                                                                                                                                                                                           |                 |