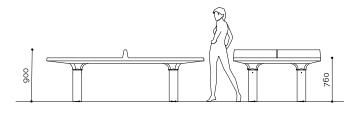

| PINGPONG | Card code:<br>Design code:<br>Designer: | <ul> <li>de: Bellitalia Design</li> <li>h: The Pingpong tennis-table, made of HTC (High Tense Concrete), equipped with an integrated dividing net and 4 varnished steel tube supports connected to the playing surface by 4 HPC mushroom supports. Each table top is equipped with a white or black painted dividing line (except HTC 7 version, available with black line).</li> </ul> |                 |
|----------|-----------------------------------------|-----------------------------------------------------------------------------------------------------------------------------------------------------------------------------------------------------------------------------------------------------------------------------------------------------------------------------------------------------------------------------------------|-----------------|
|          | Description:                            |                                                                                                                                                                                                                                                                                                                                                                                         |                 |
|          | Dimensions:                             |                                                                                                                                                                                                                                                                                                                                                                                         |                 |
|          | Materials:                              |                                                                                                                                                                                                                                                                                                                                                                                         | STAINLESS STEEL |
|          |                                         |                                                                                                                                                                                                                                                                                                                                                                                         |                 |
|          | Finishes:                               | Smooth Formwork, Stainless Steel<br>Anti-degradation paintwork                                                                                                                                                                                                                                                                                                                          |                 |
|          | Installation:                           | Simple floor support                                                                                                                                                                                                                                                                                                                                                                    |                 |
|          | Accessories:                            | Anti-Graffiti                                                                                                                                                                                                                                                                                                                                                                           |                 |