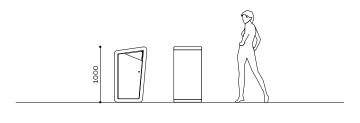

sheet steel.

Dimensions:

L 582 mm W 500 mm H 1000 mm 230 kg 120 lt

Materials:

RECONSTITUTED PRECIOUS STONES

RECONSTITUTED GRANITE STONES

**POWDER** COATED STEEL

RECONSTITUTED PRECIOUS STONES: White Carrara, Botticino, Red Verona, Yellow Mori, Porphyry, Alpine Green, Venetian, Ebony Black