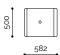

sheet steel.

Dimensions:

L 582 mm W 500 mm H 1000 mm 230 kg 120 lt

Materials:

RECONSTITUTED PRECIOUS STONES

RECONSTITUTED GRANITE STONES

**POWDER** COATED STEEL

RECONSTITUTED PRECIOUS STONES: White Carrara, Botticino, Red Verona, Yellow Mori, Porphyry, Alpine Green, Venetian, Ebony Black