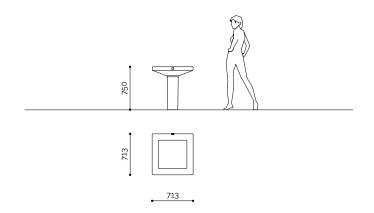

**REA** 

Card code: Design code: 0PAAR169

Designer:

Bellitalia Design

Description:

The Rea table from the Labyrinth collection, made of

Reconstituted Precious Stones or Reconstituted Granite Stones,

has a monolithic main body with tapered column.

Dimensions:

L 713 mm W 713 mm H 750 mm

180 kg

Materials:

RECONSTITUTED PRECIOUS STONES

RECONSTITUTED GRANITE **STONES** 

RECONSTITUTED PRECIOUS STONES: Bianco Carrara, Botticino, Rosso Verona, Giallo Mori, Porphyry, Verde Alpi,