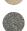

Dimensions:

L 713 mm W 713 mm H 750 mm

180 kg

Materials:

RECONSTITUTED PRECIOUS STONES

RECONSTITUTED GRANITE **STONES** 

RECONSTITUTED PRECIOUS STONES: Bianco Carrara, Botticino, Rosso Verona, Giallo Mori, Porphyry, Verde Alpi,

Veneziano, Nero Ebano

RECONSTITUTED GRANITE STONES: Grey Granite, White

Granite

Finishes: Lateral: Sandblasting

Upper: Brushing or Bush-hammering or Sanding

Anti-degradation painting

Installation: Cementing with threaded bars