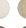

Dimensions:

L 713 mm W 713 mm H 750 mm

180 kg

Materials:

RECONSTITUTED PRECIOUS STONES

RECONSTITUTED GRANITE **STONES** 

RECONSTITUTED PRECIOUS STONES: Bianco Carrara, Botticino, Rosso Verona, Giallo Mori, Porphyry, Verde Alpi,

Veneziano, Nero Ebano

RECONSTITUTED GRANITE STONES: Grey Granite, White

Granite

Finishes: Lateral: Sandblasting

Upper: Brushing or Bush-hammering or Sanding

Anti-degradation painting

Installation: Cementing with threaded bars