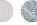

Dimensions:

L 713 mm W 713 mm H 750 mm

180 kg

Materials:

RECONSTITUTED PRECIOUS STONES

RECONSTITUTED GRANITE **STONES** 

RECONSTITUTED PRECIOUS STONES: Bianco Carrara, Botticino, Rosso Verona, Giallo Mori, Porphyry, Verde Alpi,

Veneziano, Nero Ebano

RECONSTITUTED GRANITE STONES: Grey Granite, White

Granite

Finishes: Lateral: Sandblasting

Upper: Brushing or Bush-hammering or Sanding

Anti-degradation painting

Installation: Cementing with threaded bars