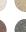

Dimensions:

L 713 mm W 713 mm H 750 mm

180 kg

Materials:

RECONSTITUTED PRECIOUS STONES

RECONSTITUTED GRANITE **STONES** 

RECONSTITUTED PRECIOUS STONES: Bianco Carrara, Botticino, Rosso Verona, Giallo Mori, Porphyry, Verde Alpi,

Veneziano, Nero Ebano

RECONSTITUTED GRANITE STONES: Grey Granite, White

Granite

Finishes: Lateral: Sandblasting

Upper: Brushing or Bush-hammering or Sanding

Anti-degradation painting

Installation: Cementing with threaded bars