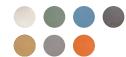

## **ROGER**

Card code:

0PAAR088 Liscio Cassero

0PAAR090 Matte Paint, Glossy Paint

Design code:

Designer:

Del Ponte, Zambelli

Roger single-seater chair, made of UTC® (Ultra Tense Concrete), consists of a cantilevered seat with a backrest. A series of folds follow a minimal and rigorous ergonomic logic, supported by a central profile that emerges from the back surfaces without, at the same time, weighing it down. The bench is designed to be

combined with the Spring seat/table.

Dimensions: L 450 mm

W 550 mm H 850 mm 65 kg

Materials: UTC

Finishes: Smooth Formwork, Matte Paint, Glossy Paint

Installation: Simple floor support

Accessories: Anti-Graffiti