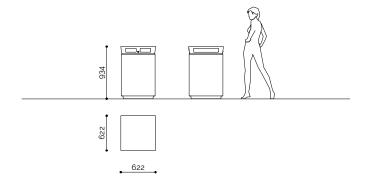

introduction. The litter bin is equipped with a lock.

Dimensions:

L 622 mm W 622 mm H 935 mm 360 kg

Materials:

RECONSTITUTED POWDER GRANITE STONES COATED STEEL

RECONSTITUTED PRECIOUS STONES

RECONSTITUTED PRECIOUS STONES: White Carrara, Botticino, Red Verona, Yellow Mori, Porphyry, Alpine Green, Venetian, Ebony