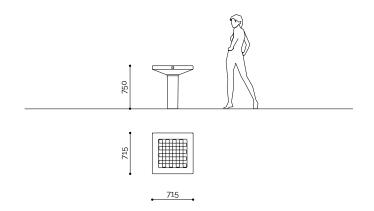

## **SCACCHI**

Card code: Design code: 0PAAR170

Designer:

Bellitalia Design

The Scacchi table, made of Reconstituted Precious Stones or Reconstituted Granite Stones, has a monolithic main body with a tapered column. On the table top is a satin-finished stainless

steel chess board for playing chess.

L 715 mm W 715 mm H 750 mm 180 kg

Materials:

RECONSTITUTED PRECIOUS STONES

**STAINLESS** STEEL

RECONSTITUTED PRECIOUS STONES: Bianco Carrara, Botticino, Rosso Verona, Giallo Mori, Porfido, Verde Alpi, Veneziano, Nero