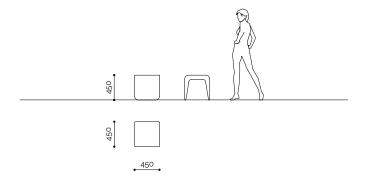

Spring, made of UTC® (Ultra Tense Concrete), is a backless seat that can also be used as a low table. A series of folds follow a minimal and rigorous ergonomic logic, supported by a central profile that emerges from the back surfaces without, at the same time, weighing it down. The bench is designed to be combined

with the Roger seat.

Dimensions: L 450 mm

W 450 mm H 450 mm 54 kg

Materials: UTC

Finishes: Smooth Formwork, Matte Paint, Glossy Paint

Installation: Simple floor support or support with levelling system

Accessories: Anti-Graffiti