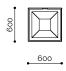

| SQUARE | Card code:<br>Design code:<br>Designer: | 0CEAR015<br>Bellitalia Design                                                                                                                                                                                                                       |
|--------|-----------------------------------------|-----------------------------------------------------------------------------------------------------------------------------------------------------------------------------------------------------------------------------------------------------|
|        | Description:                            | Square litter bin, made of Reconstituted Precious Stone or<br>Reconstituted Granite Stone, with leveling system. The litter bin<br>is equipped with a sheet steel inner container and a frame with<br>an opening conveyor for container extraction. |
|        | Dimensions:                             | L 600 mm<br>W 600 mm<br>H 1000 mm<br>490 kg<br>64 lt                                                                                                                                                                                                |
|        | Materials:                              | RECONSTITUTED RECONSTITUTED POWDER<br>PRECIOUS STONES GRANITE STONES COATED STEEL                                                                                                                                                                   |
| 1      |                                         |                                                                                                                                                                                                                                                     |
|        |                                         |                                                                                                                                                                                                                                                     |
|        |                                         | RECONSTITUTED PRECIOUS STONES: White Carrara, Botticino,<br>Red Verona, Yellow Mori, Porphyry, Alpine Green, Venetian, Ebony<br>Black<br>RECONSTITUTED GRANITE STONES: White Granite, Grey Granite                                                  |
|        | Finishes:                               | Sandblasting, Powder Coated Steel, Stainless Steel<br>Anti-degradation painting                                                                                                                                                                     |
|        | Installation:                           | Simple floor support                                                                                                                                                                                                                                |
|        | Accessories:                            | Anti-Graffiti                                                                                                                                                                                                                                       |