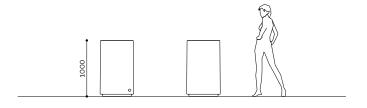

| SQUARE | Card code:<br>Design code:<br>Designer: | 0CEAR015<br>Bellitalia Design                                                                                                                                                                                                                       |
|--------|-----------------------------------------|-----------------------------------------------------------------------------------------------------------------------------------------------------------------------------------------------------------------------------------------------------|
|        | Description:                            | Square litter bin, made of Reconstituted Precious Stone or<br>Reconstituted Granite Stone, with leveling system. The litter bin<br>is equipped with a sheet steel inner container and a frame with<br>an opening conveyor for container extraction. |
|        | Dimensions:                             | L 600 mm<br>W 600 mm<br>H 1000 mm<br>490 kg<br>64 lt                                                                                                                                                                                                |
|        | Materials:                              | RECONSTITUTED RECONSTITUTED POWDER<br>PRECIOUS STONES GRANITE STONES COATED STEEL                                                                                                                                                                   |
| 1      |                                         |                                                                                                                                                                                                                                                     |
|        |                                         |                                                                                                                                                                                                                                                     |
|        |                                         | RECONSTITUTED PRECIOUS STONES: White Carrara, Botticino,<br>Red Verona, Yellow Mori, Porphyry, Alpine Green, Venetian, Ebony<br>Black<br>RECONSTITUTED GRANITE STONES: White Granite, Grey Granite                                                  |
|        | Finishes:                               | Sandblasting, Powder Coated Steel, Stainless Steel<br>Anti-degradation painting                                                                                                                                                                     |
|        | Installation:                           | Simple floor support                                                                                                                                                                                                                                |
|        | Accessories:                            | Anti-Graffiti                                                                                                                                                                                                                                       |