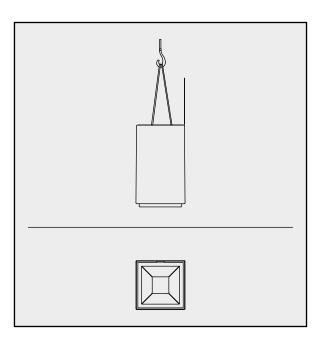

| SQUARE | Card code:<br>Design code:<br>Designer: | 0CEAR015<br>Bellitalia Design                                                                                                                                                                                                                       |
|--------|-----------------------------------------|-----------------------------------------------------------------------------------------------------------------------------------------------------------------------------------------------------------------------------------------------------|
|        | Description:                            | Square litter bin, made of Reconstituted Precious Stone or<br>Reconstituted Granite Stone, with leveling system. The litter bin<br>is equipped with a sheet steel inner container and a frame with<br>an opening conveyor for container extraction. |
|        | Dimensions:                             | L 600 mm<br>W 600 mm<br>H 1000 mm<br>490 kg<br>64 lt                                                                                                                                                                                                |
|        | Materials:                              | RECONSTITUTED RECONSTITUTED POWDER<br>PRECIOUS STONES GRANITE STONES COATED STEEL                                                                                                                                                                   |
| 1      |                                         |                                                                                                                                                                                                                                                     |
|        |                                         |                                                                                                                                                                                                                                                     |
|        |                                         | RECONSTITUTED PRECIOUS STONES: White Carrara, Botticino,<br>Red Verona, Yellow Mori, Porphyry, Alpine Green, Venetian, Ebony<br>Black<br>RECONSTITUTED GRANITE STONES: White Granite, Grey Granite                                                  |
|        | Finishes:                               | Sandblasting, Powder Coated Steel, Stainless Steel<br>Anti-degradation painting                                                                                                                                                                     |
|        | Installation:                           | Simple floor support                                                                                                                                                                                                                                |
|        | Accessories:                            | Anti-Graffiti                                                                                                                                                                                                                                       |