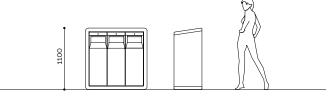

| TRI            | Card code:<br>Design code:<br>Designer: | 0CEAR017<br>Massimo Tasca, Mattia Li Pomi                                                                                                                                                                                                                                                                                                                                                                                    |
|----------------|-----------------------------------------|------------------------------------------------------------------------------------------------------------------------------------------------------------------------------------------------------------------------------------------------------------------------------------------------------------------------------------------------------------------------------------------------------------------------------|
|                | Description:                            | Tri waste bin, made of Reconstituted Precious Stones of<br>Reconstituted Granite Stones, composed by a monolithic gantry<br>element with a rainproof top cover rainproof and three shaped<br>steel sheet doors with appropriate hinges and lock. Inside<br>there are three removable sheet steel inner containers for the<br>collection waste. Available in a version with integrated stainless<br>steel ashtray integrated. |
| CARTA<br>CARTA | Dimensions:                             | L 1100mm<br>W 500mm<br>H 1100mm<br>390kg<br>180lt                                                                                                                                                                                                                                                                                                                                                                            |
|                | Materials:                              | RECONSTITUTED PRECIOUS STONES STONES                                                                                                                                                                                                                                                                                                                                                                                         |
|                |                                         | RECONSTITUTED PRECIOUS STONES: White Carrara,<br>Botticino, Red Verona, Yellow Mori, Porphyry, Alpine Green,<br>Venetian, Ebony Black<br>RECONSTITUTED GRANITE STONES: White Granite, Grey<br>Granite                                                                                                                                                                                                                        |
|                | Finishes:                               | Sandblasting, Powder Coated Steel, Stainless Steel<br>Anti-degradation paintwork                                                                                                                                                                                                                                                                                                                                             |
|                | Installation:                           | Simple floor support                                                                                                                                                                                                                                                                                                                                                                                                         |
|                | Accessories:                            | Anti-Graffiti, Ashtray                                                                                                                                                                                                                                                                                                                                                                                                       |