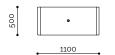

| TRI            | Card code:<br>Design code:<br>Designer: | 0CEAR017<br>Massimo Tasca, Mattia Li Pomi                                                                                                                                                                                                                                                                                                                                                                                    |
|----------------|-----------------------------------------|------------------------------------------------------------------------------------------------------------------------------------------------------------------------------------------------------------------------------------------------------------------------------------------------------------------------------------------------------------------------------------------------------------------------------|
|                | Description:                            | Tri waste bin, made of Reconstituted Precious Stones of<br>Reconstituted Granite Stones, composed by a monolithic gantry<br>element with a rainproof top cover rainproof and three shaped<br>steel sheet doors with appropriate hinges and lock. Inside<br>there are three removable sheet steel inner containers for the<br>collection waste. Available in a version with integrated stainless<br>steel ashtray integrated. |
| CARTA<br>CARTA | Dimensions:                             | L 1100mm<br>W 500mm<br>H 1100mm<br>390kg<br>180lt                                                                                                                                                                                                                                                                                                                                                                            |
|                | Materials:                              | RECONSTITUTED PRECIOUS STONES STONES                                                                                                                                                                                                                                                                                                                                                                                         |
|                |                                         | RECONSTITUTED PRECIOUS STONES: White Carrara,<br>Botticino, Red Verona, Yellow Mori, Porphyry, Alpine Green,<br>Venetian, Ebony Black<br>RECONSTITUTED GRANITE STONES: White Granite, Grey<br>Granite                                                                                                                                                                                                                        |
|                | Finishes:                               | Sandblasting, Powder Coated Steel, Stainless Steel<br>Anti-degradation paintwork                                                                                                                                                                                                                                                                                                                                             |
|                | Installation:                           | Simple floor support                                                                                                                                                                                                                                                                                                                                                                                                         |
|                | Accessories:                            | Anti-Graffiti, Ashtray                                                                                                                                                                                                                                                                                                                                                                                                       |