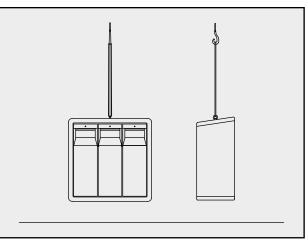

| TRI            | Card code:<br>Design code:<br>Designer: | 0CEAR017<br>Massimo Tasca, Mattia Li Pomi                                                                                                                                                                                                                                                                                                                                                                                    |
|----------------|-----------------------------------------|------------------------------------------------------------------------------------------------------------------------------------------------------------------------------------------------------------------------------------------------------------------------------------------------------------------------------------------------------------------------------------------------------------------------------|
|                | Description:                            | Tri waste bin, made of Reconstituted Precious Stones of<br>Reconstituted Granite Stones, composed by a monolithic gantry<br>element with a rainproof top cover rainproof and three shaped<br>steel sheet doors with appropriate hinges and lock. Inside<br>there are three removable sheet steel inner containers for the<br>collection waste. Available in a version with integrated stainless<br>steel ashtray integrated. |
| CARTA<br>CARTA | Dimensions:                             | L 1100mm<br>W 500mm<br>H 1100mm<br>390kg<br>180lt                                                                                                                                                                                                                                                                                                                                                                            |
|                | Materials:                              | RECONSTITUTED PRECIOUS STONES STONES                                                                                                                                                                                                                                                                                                                                                                                         |
|                |                                         | RECONSTITUTED PRECIOUS STONES: White Carrara,<br>Botticino, Red Verona, Yellow Mori, Porphyry, Alpine Green,<br>Venetian, Ebony Black<br>RECONSTITUTED GRANITE STONES: White Granite, Grey<br>Granite                                                                                                                                                                                                                        |
|                | Finishes:                               | Sandblasting, Powder Coated Steel, Stainless Steel<br>Anti-degradation paintwork                                                                                                                                                                                                                                                                                                                                             |
|                | Installation:                           | Simple floor support                                                                                                                                                                                                                                                                                                                                                                                                         |
|                | Accessories:                            | Anti-Graffiti, Ashtray                                                                                                                                                                                                                                                                                                                                                                                                       |