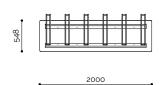

## **UP DOWN**

Card code: Design code: 0PBAR010

Designer:

Bellitalia Design

Description:

The Up Down bike rack consists of a self-supporting base made of Reconstituted Precious Stones or Reconstituted Granite Stones and two steel plates, onto which are welded alternately

low and high stalls, made of round steel tubes.

Dimensions:

L 2000 mm W 584 mm H 567 mm 246 kg

Materials:

RECONSTITUTED PRECIOUS STONES

RECONSTITUTED POWDER GRANITE STONES COATED STEEL

RECONSTITUTED PRECIOUS STONES: Bianco Carrara, Botticino, Rosso Verona, Giallo Mori, Porfido, Verde Alpi, Veneziano, Nero