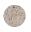

low and high stalls, made of round steel tubes.

Dimensions:

L 2000 mm W 584 mm H 567 mm 246 kg

Materials:

RECONSTITUTED PRECIOUS STONES

RECONSTITUTED POWDER GRANITE STONES COATED STEEL

RECONSTITUTED PRECIOUS STONES: Bianco Carrara, Botticino, Rosso Verona, Giallo Mori, Porfido, Verde Alpi, Veneziano, Nero

Ebano

RECONSTITUTED GRANITE STONES: Granito Bianco, Granito Grigio

Finishes:

Sandblasting, Powder Coated Steel Anti-degradation paintwork

Installation:

Simple floor support

Accessories:

Anti-Graffiti