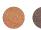

low and high stalls, made of round steel tubes.

Dimensions:

L 2000 mm W 584 mm H 567 mm 246 kg

Materials:

RECONSTITUTED PRECIOUS STONES

RECONSTITUTED POWDER GRANITE STONES COATED STEEL

RECONSTITUTED PRECIOUS STONES: Bianco Carrara, Botticino, Rosso Verona, Giallo Mori, Porfido, Verde Alpi, Veneziano, Nero

Ebano

RECONSTITUTED GRANITE STONES: Granito Bianco, Granito Grigio

Finishes:

Sandblasting, Powder Coated Steel Anti-degradation paintwork

Installation:

Simple floor support

Accessories:

Anti-Graffiti