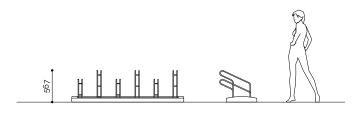

low and high stalls, made of round steel tubes.

Dimensions:

L 2000 mm W 584 mm H 567 mm 246 kg

Materials:

RECONSTITUTED PRECIOUS STONES

RECONSTITUTED POWDER GRANITE STONES COATED STEEL

RECONSTITUTED PRECIOUS STONES: Bianco Carrara, Botticino, Rosso Verona, Giallo Mori, Porfido, Verde Alpi, Veneziano, Nero