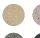

low and high stalls, made of round steel tubes.

Dimensions:

L 2000 mm W 584 mm H 567 mm 246 kg

Materials:

RECONSTITUTED PRECIOUS STONES

RECONSTITUTED POWDER GRANITE STONES COATED STEEL

RECONSTITUTED PRECIOUS STONES: Bianco Carrara, Botticino, Rosso Verona, Giallo Mori, Porfido, Verde Alpi, Veneziano, Nero

Ebano

RECONSTITUTED GRANITE STONES: Granito Bianco, Granito Grigio

Finishes:

Sandblasting, Powder Coated Steel Anti-degradation paintwork

Installation:

Simple floor support

Accessories:

Anti-Graffiti