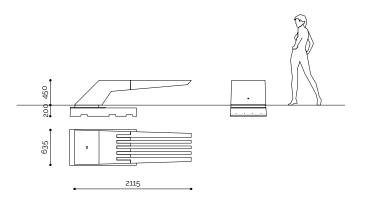

## **WING WOOD**

Card code: Design code: Designer:

PAAR086

Del Ponte, Zambelli

Description:

The Wing Wood bench consists of a monolithic element made of Reconstituted Precious Stones and Reconstituted Granite Stones, with overhanging shaped wooden slats forming the

seating surface.

Dimensions:

Materials:

L 2115 mm L 2115 mm W 635 mm W 635 mm

H 450 mm H 450 mm (+200 mm)

382 kg 700 kg

RECONSTITUTED **GRANITE STONES**  WOOD

RECONSTITUTED

PRECIOUS STONES

RECONSTITUTED PRECIOUS STONES: White Carrara, Botticino, Red Verona, Yellow Mori, Porphyry, Alpine Green, Venetian, Ebony

RECONSTITUTED GRANITE STONES: White Granite, Grey Granite WOOD: Conifera

Finishes: Sandblasting

Installation: Simple floor support

Accessories: Anti-Graffiti